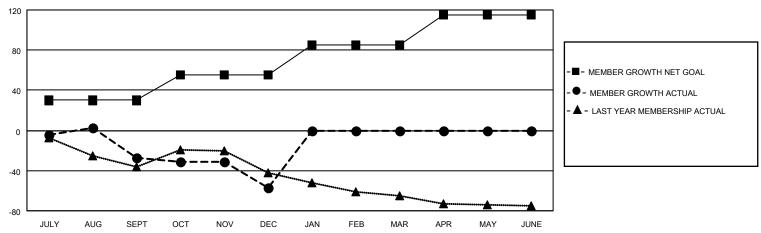

## GOALS AND ACTUAL MEMBERS CUMULATIVE

| DROPPED CLUBS: 3 |     | 29 CLUBS OF 59 ADDED 1 OR<br>MORE NEW MEMBERS | GENDER DISTRIBUTION                 |                |  |
|------------------|-----|-----------------------------------------------|-------------------------------------|----------------|--|
|                  |     | MORE NEW MEMBERS                              | MALE                                | 1,348 (59.88%) |  |
|                  |     |                                               | FEMALE                              | 903 (40.12%)   |  |
| DROPPED MEMBERS  |     |                                               | NON BINARY                          | 0 (0.00%)      |  |
|                  |     |                                               | PREFER NOT TO ANSWER                | 0 (0.00%)      |  |
| DECEASED         | 13  |                                               |                                     | ,              |  |
| CLUB CANCELLED   | 29  | CLICK HERE FOR CUMULATIVE                     | TOTAL FAMILY UNIT MEMBERS           | 402            |  |
| OTHER            | 143 | MEMBERSHIP DATA                               |                                     |                |  |
| TOTAL            | 185 |                                               | FAMILY MEMBERS PAYING HALF DUES 204 |                |  |
|                  |     |                                               |                                     |                |  |

## MONTHLY MEMBERSHIP PROGRESS REPORT

LOCATION TEXAS District 2 S5 Results as of: 12/31/2021

| Clubs RESULTS FOR 2021-2022 |   |   |   | Members RESULTS FOR 2021-2022 |    |    |    |
|-----------------------------|---|---|---|-------------------------------|----|----|----|
|                             |   |   |   |                               |    |    |    |
| JULY/AUG/SEPT               | 1 | 0 | 2 | JULY/AUG/SEPT                 | 30 | 73 | 89 |
| OCT/NOV/DEC                 | 0 | 0 | 1 | OCT/NOV/DEC                   | 25 | 75 | 96 |
| JAN/FEB/MAR                 | 0 | 0 | 0 | JAN/FEB/MAR                   | 30 | 0  | 0  |
| APR/MAY/JUNE                | 1 | 0 | 0 | APR/MAY/JUNE                  | 30 | 0  | 0  |