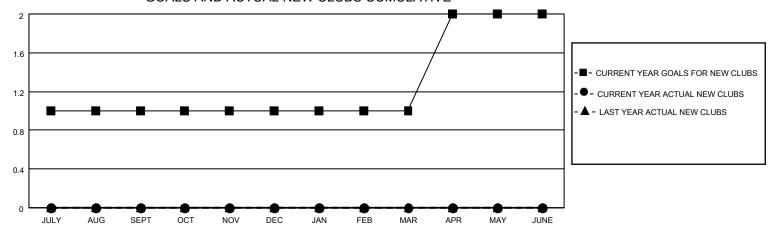

## GOALS AND ACTUAL NEW CLUBS CUMULATIVE

## MONTHLY MEMBERSHIP PROGRESS REPORT

LOCATION TEXAS District 2 S5 Results as of: 12/31/2021

| Clubs RESULTS FOR 2021-2022 |   |   |   | Members RESULTS FOR 2021-2022 |    |    |    |
|-----------------------------|---|---|---|-------------------------------|----|----|----|
|                             |   |   |   |                               |    |    |    |
| JULY/AUG/SEPT               | 1 | 0 | 2 | JULY/AUG/SEPT                 | 30 | 73 | 89 |
| OCT/NOV/DEC                 | 0 | 0 | 1 | OCT/NOV/DEC                   | 25 | 75 | 96 |
| JAN/FEB/MAR                 | 0 | 0 | 0 | JAN/FEB/MAR                   | 30 | 0  | 0  |
| APR/MAY/JUNE                | 1 | 0 | 0 | APR/MAY/JUNE                  | 30 | 0  | 0  |